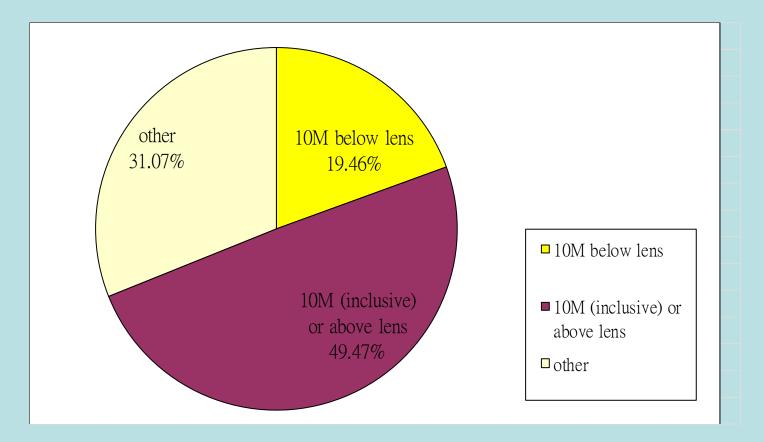

#### Revenue Breakdown 1~3Q21

Note:Other item include TOF Lens, Flash Lens, VR Lens, LED Lighting Products, etc.