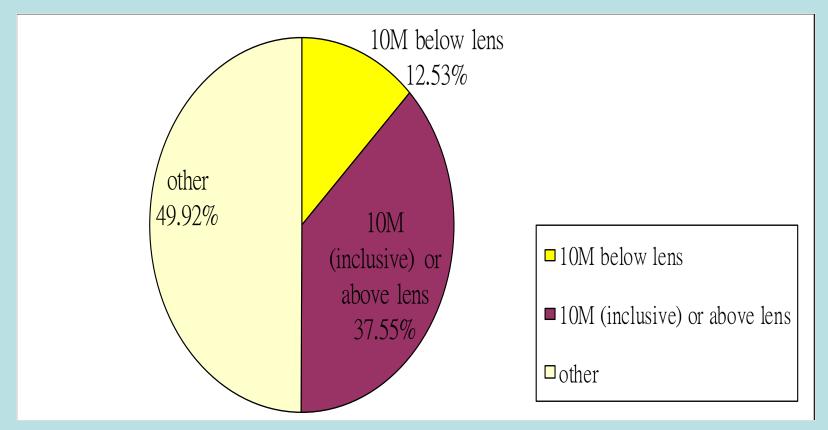

#### Revenue Breakdown 1~3Q23

Note:Other item include TOF Lens, AR/VR Products, Optical element, Flash Lens, LED Lighting Products, etc.